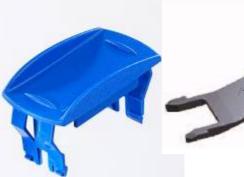

## **■** Mounting panel

Mounting Panel end

Mounting panel middle

In order to limit the number of cut-out

with