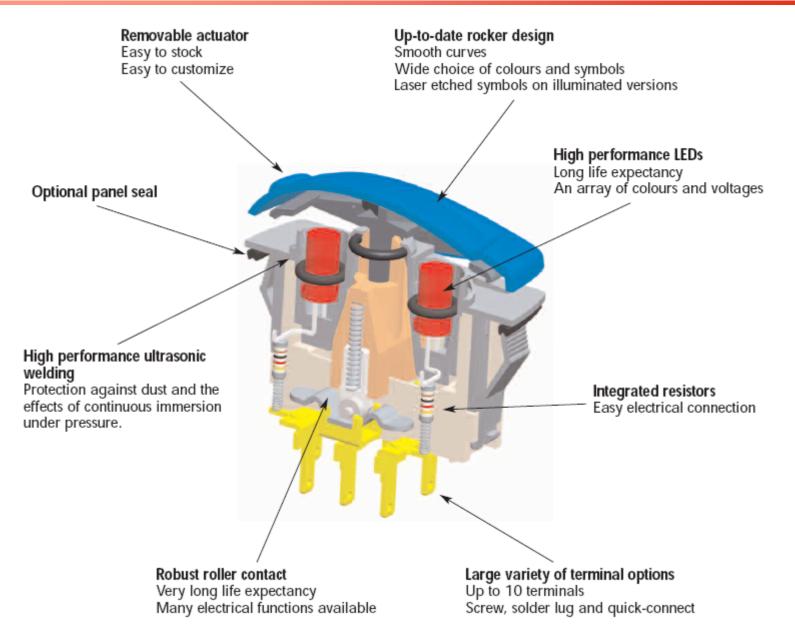

#### **K RANGE AT A GLANCE**

KR rocker switch



KL locking rocker switch



ΚI **Indicators** 







**Connectors** 





**Mounting** panel units



**Hole plug** 



**Removing Tool** 





# KR Series



#### **NEW DESIGN**

#### **KG** series

hot stamping



#### **KR** series



# ■ Marking process for illuminated versions



Available rocker colors





#### **ENHANCED SPECIFICATIONS**

#### **KG** series

■ Degree of protection IP64



Approval

VDE approval on KG41 & KG46

#### **■** Terminals



6 terminals (Leds connected to the load)

#### **KR** series

- Degree of protection IP68
- Approval



- With or Without Barrier for use of jumpers
- **Terminals**

6 terminals 10 terminals







10 terminals independent leds (→ variation) or integrated illumination function





#### **BROADER RANGE**

#### **■** Connector



For pre-cabling

## **■** Mounting panel



Mounting Panel end



Mounting panel middle

In order to limit the number of cut-out



with





# KG Series

#### **KG SERIES**

#### WHICH PRODUCT TO CHOOSE: KG OR KR?



The new KR series will progressively replace the KG series



The KG series will remain in some cases:

- for **replacement of a KG** in existing application
- to **prevent inadvertent actuation** of the rocker
- to **prevent debris** from being trapped under the actuator



# KL Series

#### **KL SERIES**

## **POWER ROCKER SWITCH - ONE LOCKED POSITION**

Patented intuitive ergonomics (USP compared with Carling)



Different versions available:

- 3 positions
- 2 positions always with only 1 locked position





# **Applicati