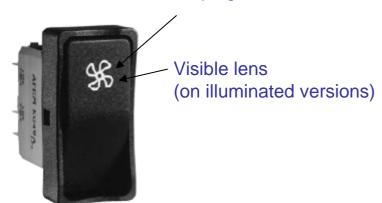

- KR series
  - Range description
- KG Series
  - Which product to choose?
- KL series
- Application & Markets
  - Applications
  - Target customers





#### **K RANGE AT A GLANCE**

KR rocker switch



KL locking rocker switch



ΚI **Indicators** 







**Connectors** 





**Mounting** panel units



**Hole plug** 



**Removing Tool** 





# KR Series



#### **NEW DESIGN**

#### **KG** series

hot stamping



#### **KR** series



# ■ Marking process for illuminated versions



Available rocker colors





#### **ENHANCED SPECIFICATIONS**

#### **KG** series

■ Degree of protection IP64



Approval

VDE approval on KG41 & KG46

#### **■** Terminals



6 terminals (Leds connected to the load)

#### **KR** series

- Degree of protection IP68
- Approval



- With or Without Barrier for use of jumpers
- **Terminals**

6 terminals 10 terminals







10 terminals independent leds (→ variation) or integrated illumination function





#### **BROADER RANGE**

#### **■** Connector



For pre-cabling

## **■** Mounting panel



Mounting Panel end



Mounting panel middle

In order to limit the number of cut-out



with





# KG Series

#### **KG SERIES**

#### WHICH PRODUCT TO CHOOSE: KG OR KR?



Th