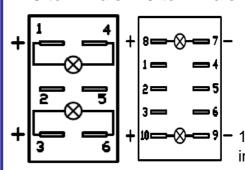

#### **■** Terminals

6 terminals (Leds connected to the load)

#### **KR** series

- Degree of protection IP68
- Approval

- With or Without Barrier for use of jumpers
- **Terminals**

6 terminals 10 terminals

10 terminals independent leds (→ variation) or integrated illumination function