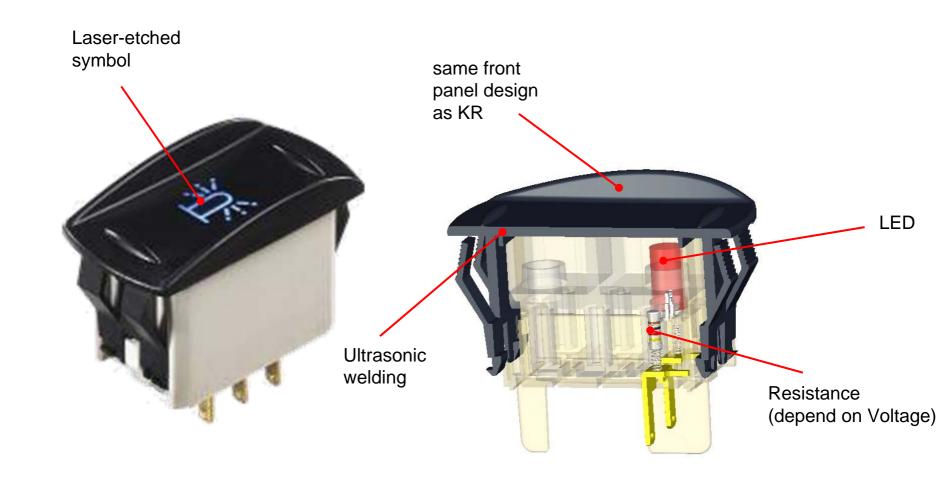

nted intuitive ergonomics (USP compared with Carling)



Different versions available:

- 3 positions
- 2 positions always with only 1 locked position





# **Applications & Markets**



# **APPLICATIONS & MARKETS**





**Agricultural market** 



#### **APPLICATIONS & MARKETS**







Public works, cleaning

Passenger vehicles functions : all !



#### **APPLICATIONS & MARKETS**



powered garden cart (US) (wheelbarrow)





**Boats** 



#### **TARGET CUSTOMERS**

- cockpit manufacturers
- dump truck manufacturers
- tractor manufacturers
- crane manufacturers
- commercial vehicle manufacturer
- boat manufacturers

Our main marketing target : small & medium OEM's (Carling is only servicing large OEM's)



## **KEY SELLING POINTS**





#### **KI SERIES**

# K Range Power Rocker Switch



K range

KR series

KL series

KI series

New products

Markets

First Sucesses



#### **New Products: KS SERIES**

**Project in-progress: KR-bus solution** 





K range

KR series

KL series

KI series

New products

Markets

First Sucesses



#### **FIRST SUCCESSES**



**Electrical Vehicles** 



**Busses** 



Power garden carts



K range

KR series

KL series

KI series

New products

Markets

First Sucesses



# **Products under development**