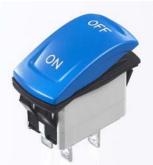

## **POWER ROCKER SWITCH - ONE LOCKED POSITION**

Patented intuitive ergonomics (USP compared with Carling)

Different versions available:

- 3 positions
- 2 positions always with only 1 locked position