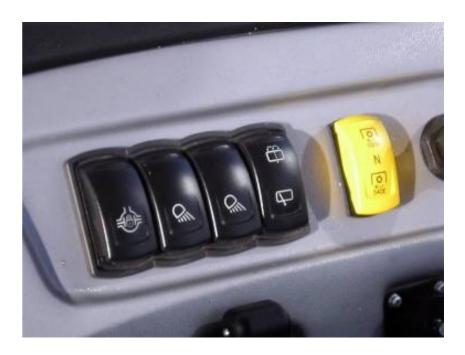

## **POWER ROCKER SWITCH - ONE LOCKED POSITION**

Patented intuitive ergonomics (USP compared with Carling)

Different versions available:

- 3 positions
- 2 positions always with only 1 locked position

# **APPLICATIONS & MARKETS**

**Agricultural market** 