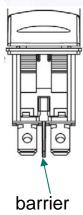

#### **KR** series

- Degree of protection IP68
- Approval

- With or Without Barrier for use of jumpers
- **Terminals**

6 terminals 10 terminals

10 terminals independent leds (→ variation) or integrated illumination function