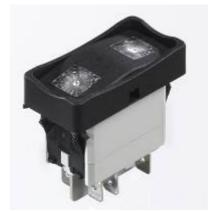

- KR series
  - Range description
- KG Series
  - Which product to choose?
- KL series
- Application & Markets
  - Applications
  - Target customers





#### **K RANGE AT A GLANCE**

KR rocker switch



KL locking rocker switch



ΚI **Indicators** 







**Connectors** 





**Mounting** panel units



**Hole plug** 



**Removing Tool** 





# KR Series



#### **NEW DESIGN**

#### **KG** series

hot stamping



#### **KR** series



# ■ Marking process for illuminated versions



Available rocker colors





#### **ENHANCED SPECIFICATIONS**

#### **KG** series

■ Degree of protection IP64



Approval

VDE approval on KG41 & KG46

#### **■** Terminals



6 terminals (Leds connected to the load)

#### **KR** series

- Degree of protection IP68
- Approval



- With or Without Barrier for use of jumpers
- **Terminals**

6 terminals 10 terminals







10 terminals independent leds (→ variation) or integrated illumination function





#### **BROADER RANGE**

#### **■** Connector



For pre-cabling

## **■** Mounting panel



Mounting Pane