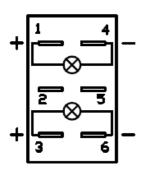

#### **■** Terminals

6 terminals (Leds connected to the load)

#### **KR** series

- Degree of protection IP68
- Approval

- With or Without Barrier for use of jumpers
- **Terminals**

6 terminals 10 terminals

10 terminals independent leds (→ variation) or integrated illumination function