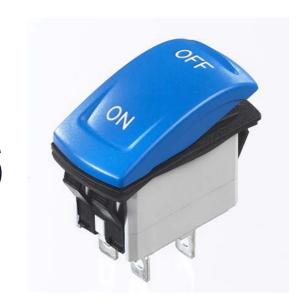

#### **KR** series

# ■ Marking process for illuminated versions

Available rocker colors