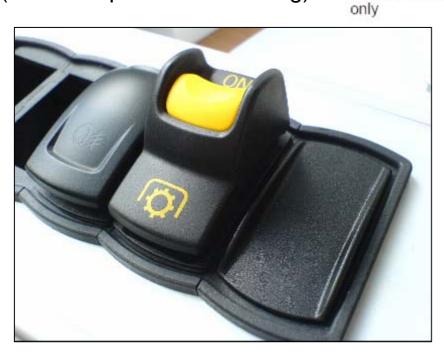

## **POWER ROCKER SWITCH - ONE LOCKED POSITION**

Patented intuitive ergonomics (USP compared with Carling)

Different versions available:

- 3 positions
- 2 positions always with only 1 locked position