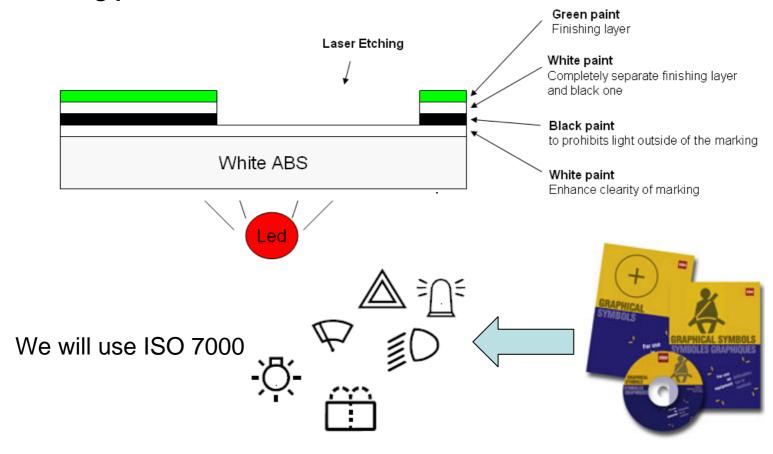

- KR series
  - Range description
- KG Series
  - Which product to choose?
- KL series
- Application & Markets
  - Applications
  - Target customers





#### **K RANGE AT A GLANCE**

KR rocker switch



KL locking rocker switch



ΚI **Indicators** 







**Connectors** 





**Mounting** panel units



**Hole plug** 



**Removing Tool** 





# KR Series



#### **NEW DESIGN**

#### **KG** series

hot stamping



#### **KR** series



# ■ Marking process for illuminated versions



Available rocker colors





#### **ENHANCED SPECIFICATIONS**

#### **KG** series

■ Degree of protection IP64



Approval

VDE approval on KG41 & KG46

#### **■** Terminals



6 terminals (Leds connected to the load)

#### **KR** series

- Degree of protection IP68
- Approval



- With or Without Barrier for use of jumpers
- **Terminals**

6 terminals 10 terminals







10 terminals independent leds (→ variation) or integrated illumination function





#### **BROADER RANGE**

#### **■** Connector



For pre-cabling

## **■** Mounting panel



Mounting Panel end



Mounting panel middle

In order to limit the number of cut-out



with





# KG Series

#### **KG SERIES**

#### WHICH PRODUCT TO CHOOSE: KG OR KR?



The new KR series will progressively replace the KG series



The KG ser