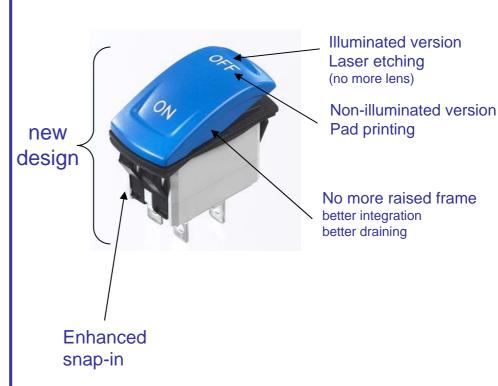

- KR series
  - Range description
- KG Series
  - Which product to choose?
- KL series
- Application & Markets
  - Applications
  - Target customers





#### **K RANGE AT A GLANCE**

KR rocker switch



KL locking rocker switch



ΚI **Indicators** 







**Connectors** 





**Mounting** panel units



**Hole plug** 



**Removing Tool** 





# KR Series



#### **NEW DESIGN**

#### **KG** series

hot stamping



#### **KR** series



# ■ Marking process for illuminated versions



Available rocker colors





#### **ENHANCED SPECIFICATIONS**

#### **KG** series

■ Degree of protection IP64



Approval

VDE approval on KG41 & KG46

#### **■** Terminals



6 terminals (Leds connected to the load)

#### **KR** series

- Degree of protection IP68
- Approval



- With or Without Barrier for use of jumpers
- **Terminals**

6 terminals 10 terminals







10 terminals independent leds (→ variation) or integrated illumination function





#### **BROADER RANGE**

#### **■** Connector



For pre-cabling

## **■** Mounting panel



Mounting Panel end



Mounting panel middle

In order to limit the number of cut-out



with





# KG Series

#### **KG SERIES**

#### WHICH PRODUCT TO CHOOSE: KG OR KR?



The new KR series will p