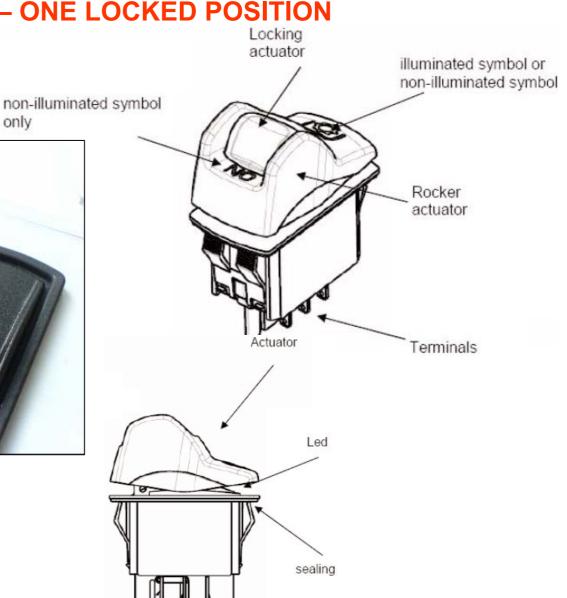

## **POWER ROCKER SWITCH - ONE LOCKED POSITION**

Patented intuitive ergonomics (USP compared with Carling)

Different versions available:

- 3 positions
- 2 positions always with only 1 locked position